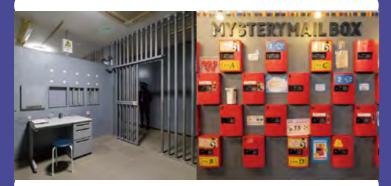

## Popular reel escepe seme!

## **Enjoy a variety of games** from hands-on games to kits!

An entertainment building where you can enjoy a real escape game in a whole building. In addition to hands-on attraction games, there is also a type where you can enjoy solving puzzles using kits. It is also attractive that you can play alone or in a group depending on the game. There are 3 performances on weekdays and 5 performances on weekdays and 5 performances on weekends and holidays.

Real Escape Game Osaka Ebisucho store

**3** 06-6634-5115