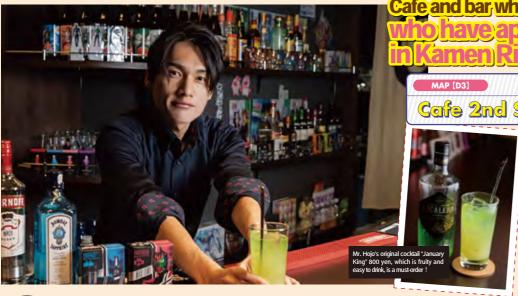

5-11-6 Nippombashi, Naniwa-ku, Osaka-shi

10:00  $\sim$  14:00 (Saturdays, Sundays, and holidays 11:00  $\sim$  15:30) %Closed on Wednesdays

A cafe and bar run by Takahiro Hojo, an actor who has appeared in Kamen Rider. There is a wide variety of menus, from drinks to light meals and set neals, and there is also a master's original menu.

- **6** 06-6567-9008
- 4-9-5 Nippombashi, Naniwa-ku, Osaka-shi
- 12:00 ~ 18:00 \*\*Closed on Wednesdays

A cafe and bar run by Takahiro Hojo, an actor who has appeared in Kamen Rider. There is a wide variety of menus, from drinks to light meals and set meals, and there is also a master's original menu. Dinner is scheduled to start from January 2023.