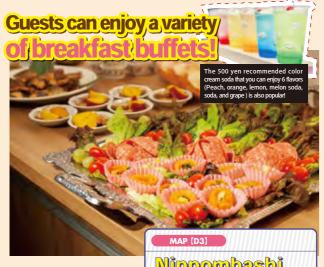

## Nippombashi **Crystal Hotel**

- 06-6644-5511
- 4-8-13 Nippombashi, Naniwa-ku, Osaka-shi Front desk / 24 hours Breakfast/7:00-9:30

Our recommendation is the 800 yen breakfast buffet (600 yen if you make a reservation) that can only be ordered by hotel quests. In addition to Japanese food, freshly baked bread and sweets are lined up, and the salmon carpaccio is especially popular. Enjoy a delicious breakfast in a fairy-tale eat-in space!