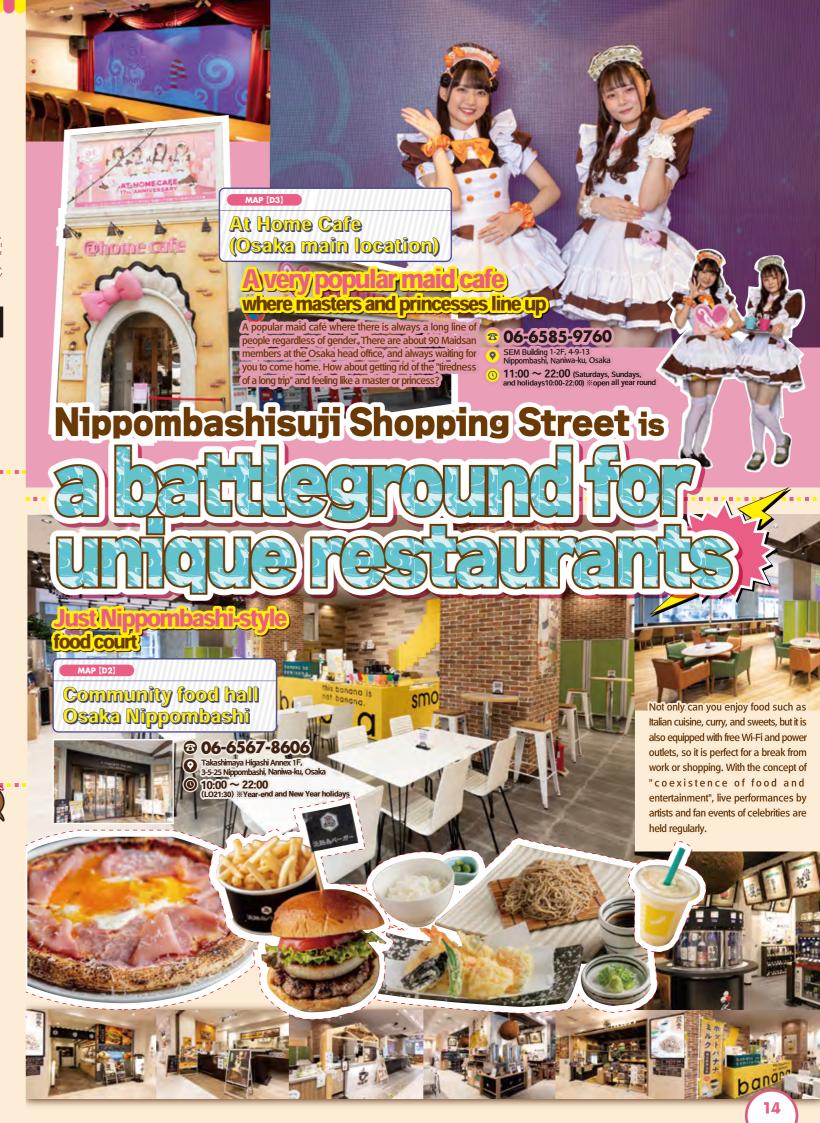

5-11-6 Nippombashi, Naniwa-ku, Osaka-shi

10:00  $\sim$  14:00 (Saturdays, Sundays, and holidays 11:00  $\sim$  15:30) %Closed on Wednesdays

A cafe and bar run by Takahiro Hojo, an actor who has appeared in Kamen Rider. There is a wide variety of menus, from drinks to light meals and set neals, and there is also a master's original menu.

- **6** 06-6567-9008
- 4-9-5 Nippombashi, Naniwa-ku, Osaka-shi
- 12:00 ~ 18:00 \*\*Closed on Wednesdays

A cafe and bar run by Takahiro Hojo, an actor who has appeared in Kamen Rider. There is a wide variety of menus, from drinks to light meals and set meals, and there is also a master's original menu. Dinner is scheduled to start from January 2023.