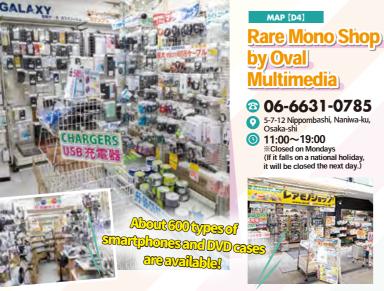

A case specialty store with about 500 types of smartphone cases and about 100 types of disk cases. With the exception of some junk items, new items are available. In addition, about 300 types of smartphone accessories and charging cables are also on sale.