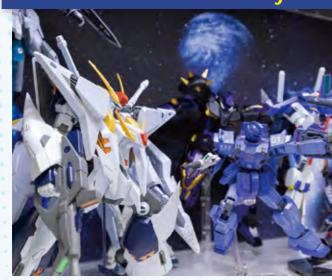

#### Leave it to me

if it's a robot or mechanical system!

12:00 ~ 20:00

A specialty store that specializes in robots and mecha. The Gundam corner on the 1st floor has more than 1000 items ranging from used to new. On the 2nd floor, Mazinger Z and Transformers, which boast deep-rooted popularity, are lined up in a row, so even core