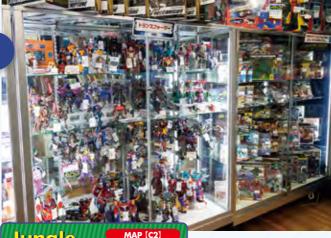

#### Leave it to me

if it's a robot or mechanical system!

12:00 ~ 20:00

A specialty store that specializes in robots and mecha. The Gundam corner on the 1st floor has more than 1000 items ranging from used to new. On the 2nd floor, Mazinger Z and Transformers, which boast deep-rooted popularity, are lined up in a row, so even core